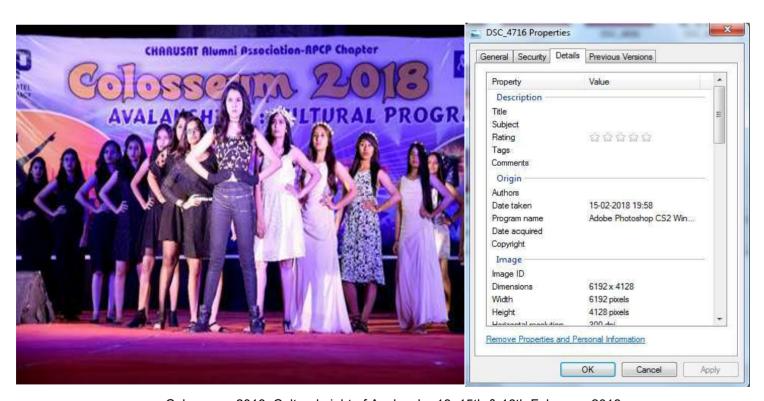

### Charotar University of Science and Technology

5.3.3Average number of sports and cultural events / competitions organised by the Institution per year (5)

Year: 2017-18

| Sr No. | Date of<br>event/competition<br>(DD-MM-YYYY) | Name of the event/competition             | Page<br>No. |
|--------|----------------------------------------------|-------------------------------------------|-------------|
| 1      | 10-10-2017 to 12-10-<br>2017                 | Pharma Rebattle 2017                      | 1-7         |
| 2      | 15-02-2018 to 16-02-<br>2018                 | Avalanche'18 (Coloseum 18)                | 8-20        |
| 3      | 10-02-2018 to 11-02-<br>2018                 | Convegno-2018                             | 21-32       |
| 4      | 24-02-2018                                   | 100 M race                                | 33-36       |
| 5      | 27-08-2017                                   | Aarti thali decoration                    | 37-40       |
| 6      | 20-02-2018                                   | Badminton                                 | 41-45       |
| 7      | 29-08-2017                                   | Best out of waste                         | 46-49       |
| 8      | 20-02-2018                                   | Chess Competition                         | 50-53       |
| 9      | 19-02-2018                                   | Cricket                                   | 54-58       |
| 10     | 07-09-2017                                   | Dance Competition                         | 59-62       |
| 11     | 04-09-2017                                   | Eco friendly ganesha                      | 63-66       |
| 12     | 30-08-2017                                   | Hair style competition                    | 67-70       |
| 13     | 26-02-2018                                   | Kabaddi                                   | 71-73       |
| 14     | 25-02-2018                                   | Kho-kho                                   | 74-77       |
| 15     | 24-08-2017                                   | Mehndi competition                        | 78-82       |
| 16     | 28-08-2017                                   | Nail art competition                      | 83-86       |
| 17     | 06-09-2017                                   | Poster making competition                 | 87-90       |
| 18     | 23-02-2018                                   | Potato race                               | 91-95       |
| 19     | 05-08-2017                                   | Rakhi making                              | 96-99       |
| 20     | 26-08-2017                                   | Rangoli competition                       | 100-105     |
| 21     | 24-02-2018                                   | Skipping                                  | 106-109     |
| 22     | 23-02-2018                                   | Soft ball throw                           | 110-114     |
| 23     | 22-02-2018                                   | Tug of war                                | 115-119     |
| 24     | 03-01-2018 to 07-01-<br>2018                 | Jodhpur & Jesalmer tour                   | 120-124     |
| 25     | 25-08-2017 to 03-09-<br>2017                 | Ganesh Mahotsav                           | 125-130     |
| 26     | 06-10-2017                                   | Vrund 17                                  | 131-133     |
| 27     | 05-01-2018 to 06-01-<br>2018                 | Inter College Boy's Basketball Tournament | 134-142     |