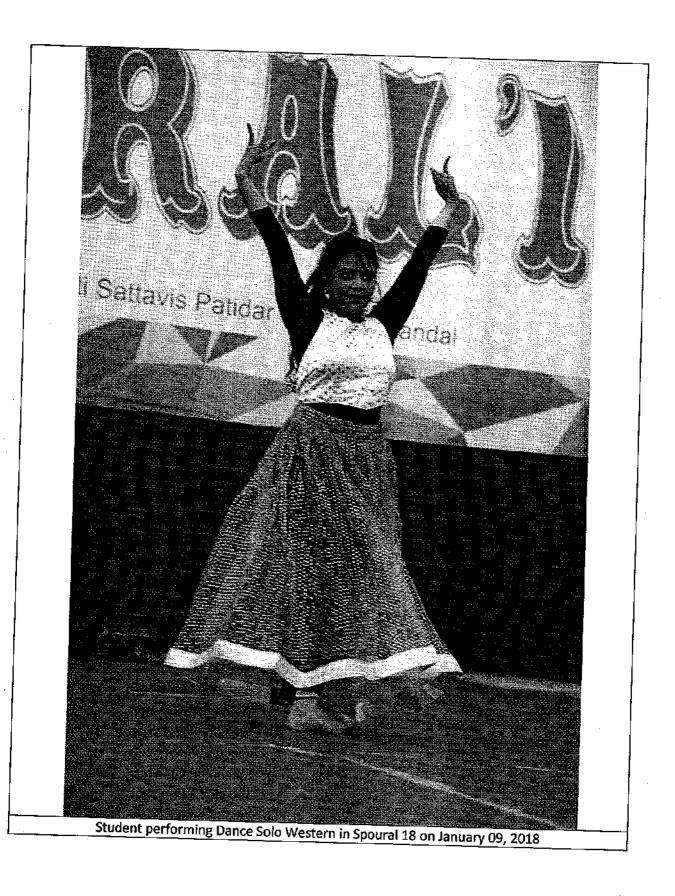

d celebrated for three days. To enhance the joy of festival the theme was given as "The Fantasy Fiesta". Jury members were invited from various organization to judge the talent and creativity of the students. Students from various institutes have celebrated the festival with different themes. Total 13 students from different Institutes have participated in the event Dance Solo. In Dance Solo, the first position was secured by Charotar Institute of Para Medical Studies and second position was secured by Indukaka Ipcowala Institute of Management Studies. We wish them all the best for the future events and will send them for national and international events. The winning teams were honored with trophies and certificates while all the participants were honored with participants certificates.



| \$r         |                         | Id No/Mobile |                      |             |
|-------------|-------------------------|--------------|----------------------|-------------|
| No          | Name                    | No           | Department/Institute | Event Name  |
| 1           | Lahori Vishal           | 17BCA023     | CMPICA               | Dance Group |
| 2           | Parekh Disha            | 17BSIT032    | CMPICA               | Dance Group |
| 3           | Rakhasiya Sejal         | 17BSIT075    | CMPICA               | Dance Group |
| 4           | Dalwadi Dhrashti        | 17BSIT005    | CMPICA               | Dance Group |
| 5           | Jireny Armin            | 17BSIT014    | CMPICA               | Dance Group |
| 6           | Shah Vidhi              | 17MS