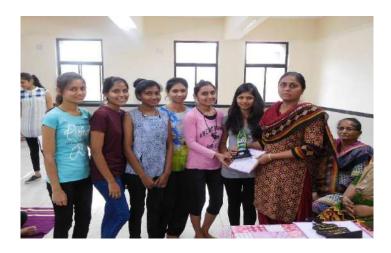

### Carrom Tournament:

- Naziya Saiyad secured Winner Position in Girls Carrom tournament.
- Jagruti Prajapati, Faculty of RPCP secured Runner Up Position in Girls Carrom tournament.

Pharma-Rebattle 2017(12-Oct-2017)

Pharma-Rebattle 2017(12-Oct-2017)