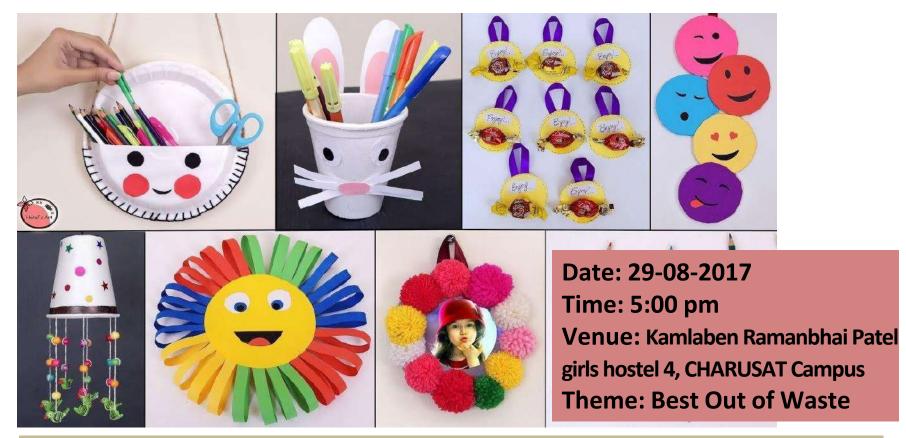

### Charotar University of Science and Technology

5.3.3Average number of sports and cultural events / competitions organised by the Institution per year (5)

Year: 2017-18

| Sr No. | Date of<br>event/competition<br>(DD-MM-YYYY) | Name of the event/competition             | Page<br>No. |
|--------|----------------------------------------------|-------------------------------------------|-------------|
| 1      | 10-10-2017 to 12-10-<br>2017                 | Pharma Rebattle 2017                      | 1-7         |
| 2      | 15-02-2018 to 16-02-<br>2018                 | Avalanche'18 (Coloseum 18)                | 8-20        |
| 3      | 10-02-2018 to 11-02-<br>2018                 | Convegno-2018                             | 21-32       |
| 4      | 24-02-2018                                   | 100 M race                                | 33-36       |
| 5      | 27-08-2017                                   | Aarti thali decoration                    | 37-40       |
| 6      | 20-02-2018                                   | Badminton                                 | 41-45       |
| 7      | 29-08-2017                                   | Best out of waste                         | 46-49       |
| 8      | 20-02-2018                                   | Chess Competition                         | 50-53       |
| 9      | 19-02-2018                                   | Cricket                                   | 54-58       |
| 10     | 07-09-2017                                   | Dance Competition                         | 59-62       |
| 11     | 04-09-2017                                   | Eco friendly ganesha                      | 63-66       |
| 12     | 30-08-2017                                   | Hair style competition                    | 67-70       |
| 13     | 26-02-2018                                   | Kabaddi                                   | 71-73       |
| 14     | 25-02-2018                                   | Kho-kho                                   | 74-77       |
| 15     | 24-08-2017                                   | Mehndi competition                        | 78-82       |
| 16     | 28-08-2017                                   | Nail art competition                      | 83-86       |
| 17     | 06-09-2017                                   | Poster making competition                 | 87-90       |
| 18     | 23-02-2018                                   | Potato race                               | 91-95       |
| 19     | 05-08-2017                                   | Rakhi making                              | 96-99       |
| 20     | 26-08-2017                                   | Rangoli competition                       | 100-105     |
| 21     | 24-02-2018                                   | Skipping                                  | 106-109     |
| 22     | 23-02-2018                                   | Soft ball throw                           | 110-114     |
| 23     | 22-02-2018                                   | Tug of war                                | 115-119     |
| 24     | 03-01-2018 to 07-01-<br>2018                 | Jodhpur & Jesalmer tour                   | 120-124     |
| 25     | 25-08-2017 to 03-09-<br>2017                 | Ganesh Mahotsav                           | 125-130     |
| 26     | 06-10-2017                                   | Vrund 17                                  | 131-133     |
| 27     | 05-01-2018 to 06-01-<br>2018                 | Inter College Boy's Basketball Tournament | 134-142     |