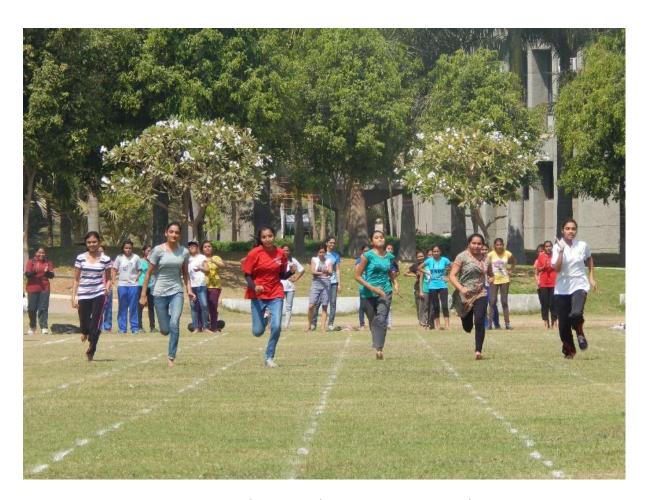

### Boys Cricket tournament:

- A team of 15 players comprising of boys students and staff members of RPCP participated in Cricket tournament held as part of Pharma Rebattle 2017 during 10<sup>th</sup> to 12<sup>th</sup> October 2017.
- RPCP Boys cricket team secured 2<sup>nd</sup> rank in the tournament and awarded with certificates and trophy.
- Mihir Kachhia of 5<sup>th</sup> sem. B.Pharm was awarded as Bowler of the tournament in Boys cricket.

### Girls Cricket tournament:

- A team of 15 Girls of RPCP participated in Cricket tournament held as part of Pharma Rebattle 2017 during 10<sup>th</sup> to 12<sup>th</sup> October 2017.
- RPCP Girls cricket team secured 1<sup>st</sup> rank in the tournament and awarded with certificates and trophy.
- Rashmi Hemani of 5<sup>th</sup> sem. B.Pharm was awarded as Bowler of the tournament in Girls cricket.
- Pooja Gori of 7<sup>th</sup> sem. B.Pharm was awarded as Batsman of the tournament in Girls cricket.