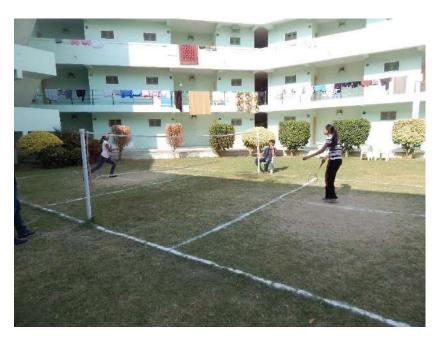

### Badminton Tournament:

• Dharmiki Patel of 1<sup>st</sup> sem. B. Pharm secured Runner Up Position in Girls Badminton tournament.