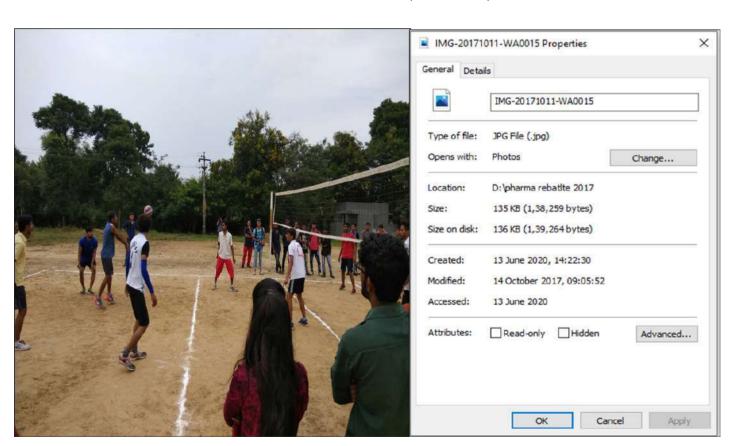

### REPORT OF PHARMA REBATTLE 2017

After the tremendous success of 3 editions of Pharma Battle, RPCP again organized PHARMA REBATTLE 2017 during 10<sup>th</sup> to 12<sup>th</sup> October 2017. Various indoor and outdoor sports tournaments were organized for Boys and Girls. Outdoor events were Cricket, Volley ball and Badminton and indoor events included Carrom, Table Tennis and Chess. Dr. Niraj Vyas and Ms. Jagruti Prajapati coordinated the event PHARMA REBATTLE 2017.

12 boys' teams and 4 girls' team participated in cricket tournament. 2 boys' teams participated in volley ball tournament. 39 boys and 72 girls participated in badminton tournament. 23 boys and 30 girls participated in carrom tournament while 18 boys and 02 girls participated in table tennis tournament. 20 boys and 10 girls participated in Chess tournament.