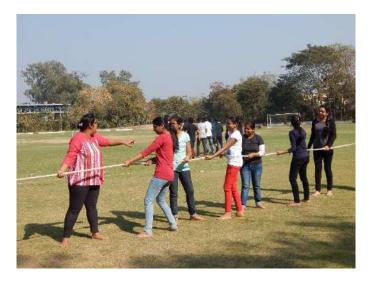

### Carrom Tournament:

- Naziya Saiyad secured Winner Position in Girls Carrom tournament.
- Jagruti Prajapati, Faculty of RPCP secured Runner Up Position in Girls Carrom tournament.

Pharma-Rebattle 2017(12-Oct-2017)

Pharma-Rebattle 2017(12-Oct-2017)